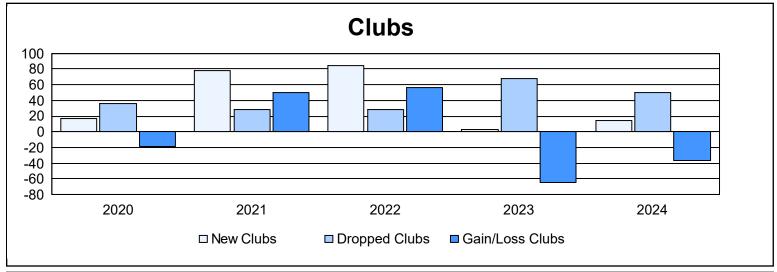

| Year      | New<br>Clubs | Dropped<br>Clubs | Gain/<br>Loss<br>Clubs | New<br>Members | Charter<br>Members | Reinstate<br>Members | Transfer<br>Members | Total<br>Member<br>Added | Total<br>Members<br>Dropped | Gain/<br>Loss<br>Members |
|-----------|--------------|------------------|------------------------|----------------|--------------------|----------------------|---------------------|--------------------------|-----------------------------|--------------------------|
| 2019-2020 | 17           | 36               | -19                    | 757            | 525                | 159                  | 80                  | 1,521                    | 2,732                       | -1,211                   |
| 2020-2021 | 78           | 28               | 50                     | 1,310          | 2,000              | 133                  | 60                  | 3,503                    | 1,991                       | 1,512                    |
| 2021-2022 | 84           | 28               | 56                     | 1,363          | 2,030              | 115                  | 79                  | 3,587                    | 2,697                       | 890                      |
| 2022-2023 | 3            | 68               | -65                    | 889            | 296                | 174                  | 38                  | 1,397                    | 3,795                       | -2,398                   |
| 2023-2024 | 14           | 50               | -36                    | 738            | 375                | 293                  | 97                  | 1,503                    | 2,031                       | -528                     |
| Average   | 39           | 42               | -3                     | 1,011          | 1,045              | 175                  | 71                  | 2,302                    | 2,649                       | -347                     |